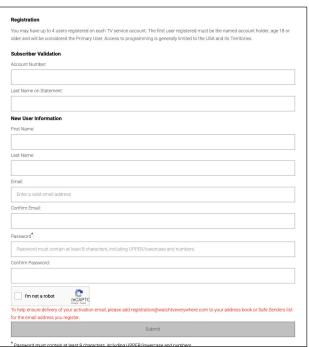

## registration

- 1. Call our office to verify that the information matches how your account has been setup including last name/first initial & account number, which is different than your Marne Elk Horn account number.
- 2. Go to www.wtve.net
- 3. 'Select your tv provider' from the pull down menu choose:

**Marne & Elk Horn Telephone Company** 

- 4. Click 'Register' from menu buttons
- 5. Enter 'Account Number' given to you.
- 6. Enter 'Last Name & First Initial' of primary account holder as shown on the bill, with a space in between.
- 7. Enter 'New User Information'. This information is unique to this website and does not have to match your bill.
- 8. Click 'Register', then 'Create Account'.
- You will receive an email, to the address you registered under, from Watch TV Everywhere, which will include an activation link. Click on the link to complete the registration process.